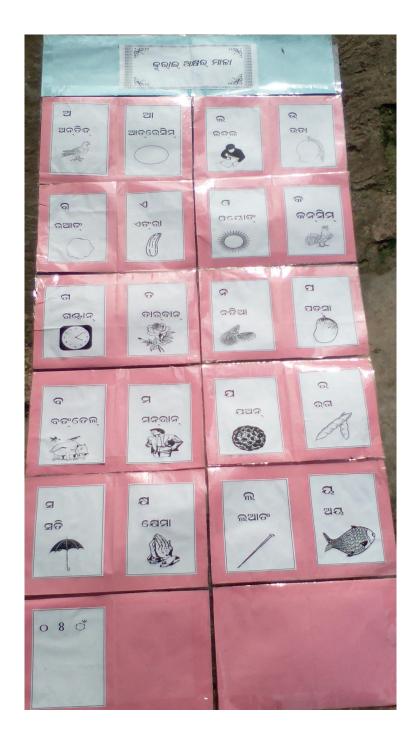

## ଜୁରାଇ ଅକିୟର୍ ମାଳାନ୍ ।

Juray alphabet chart

Title: ଜୁରାଇ ଅକିୟର୍ ମାଳାନ୍। ( Juray alphabet chart) Language: Juray, Gajapati, Odisha, India

License:

Written by Praffula kumar bhuyan,Thomas karjee,Pratap bhuyan,Sudhir kumar gamanga.