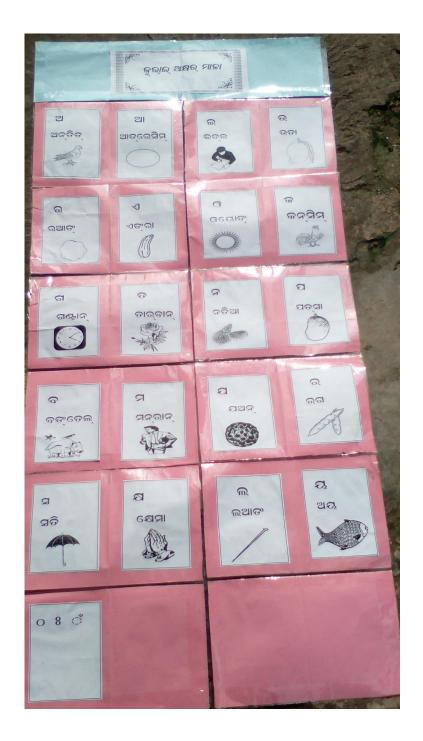

## ଜୁରାଇ ଅକିୟର୍ ମାଳାନ୍ ।

Juray alphabet chart

Title: ଜୁରାଇ ଅକିୟର୍ ମାଳାନ୍। ( Juray alphabet chart) Language: Juray, Gajapati, Odisha, India

License:

Written by Praffula kumar bhuyan,Thomas karjee,Pratap bhuyan,Sudhir kumar gamanga.