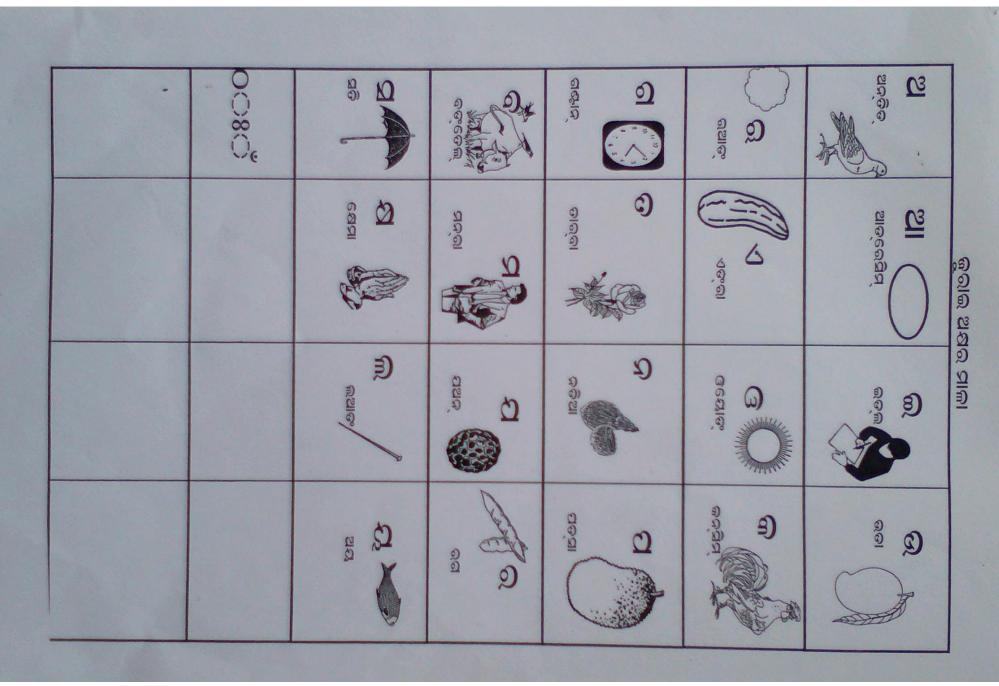

## ଜୁରାଇ ଅକିୟର୍ ମାଳାନ୍ ।

Juray alphabet chart

Title: ଜୁରାଇ ଅକିୟର୍ ମାଳାନ୍। ( Juray alphabet chart) Language: Juray, Gajapati, Odisha, India

License:

Written by Praffula kumar bhuyan,Thomas karjee,Pratap bhuyan,Sudhir kumar gamanga.